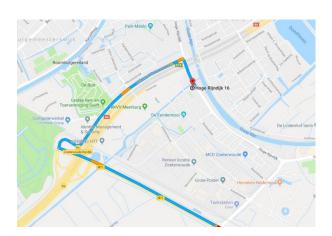

### **Public transport**

- > By station Leiden Lammenschans
- > Take bus 2 to Leiderdorp
  - Leave the bus at the Meerburgerkade and take bus 169 to Alphen aan den Rijn
  - Leave the bus at the de Laan De Goede Herder
  - Our office is at your right hand after 200 m
  - Leave the bus at the Leiderdorpsebrug
  - Our office is at your right hand after 800 m
- > By station Leiden Centraal
- > Take bus 169 to Alphen aan den Rijn
- > Leave the bus at the Laan De Goede Herder
- Our office is at your right hand after 200 m