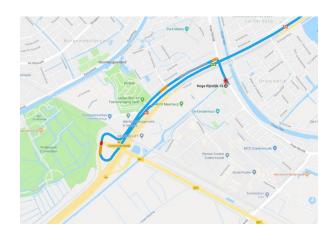

# **From Amsterdam**

- > From the A4
- > Take exit 6a to Zoeterwoude and keep right
- ➤ Go further to the Willem van der Madeweg
- ➤ After 1,5 km go right to the Hoge Rijndijk
- Our office is at your right hand after 250 m

# **From Rotterdam**

- > From the A13
- Go to the A4
- ➤ Take exit 6a to Zoeterwoude-Dorp and keep left during 400m to Leiden-Oost
- ➤ Keep right during 1,6 km to the N11
- > After 400 m go left to the N11
- After 300 m go right to the Willem van der Madeweg
- ➤ After 1,5 km go right to the Hoge Rijndijk
- > Our office is at your right hand after 250 m

#### **From Utrecht**

- > From the A12
- > Take exit 12a to the N11
- After 21 km go right to the Willem van der Madeweg
- ➤ After 1,5 km go right to the Hoge Rijndijk
- Our office is at your right hand after 250 m