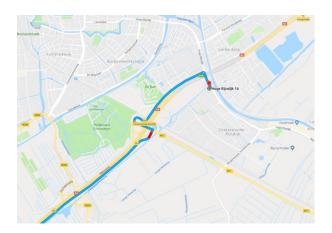

# From Katwijk/Leiden

- > From the Plesmanlaan
- > After 1,7 km go left to the Schipholweg
- > After 900 m go right to the Ypenburchbocht
- > After 700 m go right to the Marnixstraat
- After 400 m go left tot the Maresingel and further to the Herensingel
- ➤ After 1,4 km go left to the Hoge Rijndijk
- Our office is at your right hand after 2,1 km